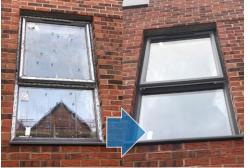

We specialise in post-build cleaning to brickwork and all external cleaning to new build homes, for the construction industry.

During the build process, newly erected brickwork can and often will become adversely affected by smears caused by lime, mortar, and cement pointing. This often occurs from excess mortar when laying the brick or stone also from bad weather conditions causing smears and splashes from scaffold adjacent to the walls. The most skilled of work could end up looking sub-par, so cleaning up after contractors mortar mess is essential.

JetClean will remove any residue and brick mortar that is ingrained onto the brickwork or render. Paint. cement, graffiti, organic matter and atmospheric pollutants can be found on bricks, all of which must be removed before the customer or new homeowner take the keys to their new property.

A buildings external look is the first thing an owner will see on handover day, at JetClean we want to create a great first impression for them.