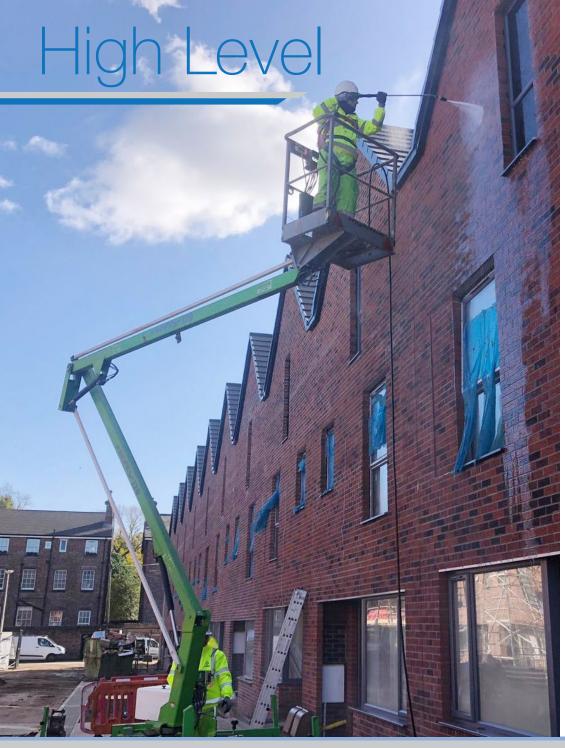

#### JetClean are experts in high-level cleaning.

Working at height is a common service we provide and we have the experience and the right equipment to make sure the cleaning is carried out safely, effectively and efficiently.

Our pressure washing cleaning service is often carried out using powered access, for example, cherry pickers, scissor lifts or mobile towered scaffolding.

We also work at height using non-powered access methods, through the use of a high-pressure extendible lance which will allow us to reach up to 40 feet in the air, increasing productivity and lowering costs to you.