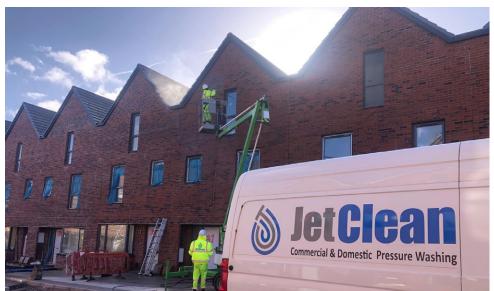

#### JetClean are experts in high-level cleaning.

Working at height is a common service we provide and we have the experience and the right equipment to make sure the cleaning is carried out safely, effectively and efficiently.

Our pressure washing cleaning service is often carried out using powered access, for example, cherry pickers, scissor lifts or mobile towered scaffolding.

We also work at height using non-powered access methods, through the use of a high-pressure extendible lance which will allow us to reach up to 40 feet in the air, increasing productivity and lowering costs to you.