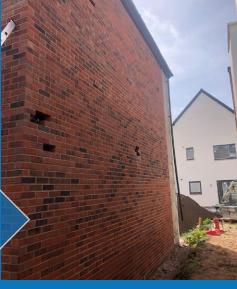

We specialise in post-build cleaning to brickwork and all external cleaning to new build homes, for the construction industry.

During the build process, newly erected brickwork can and often will become adversely affected by smears caused by lime, mortar, and cement pointing. This often occurs from excess mortar when laying the brick or stone also from bad weather conditions causing smears and splashes from scaffold adjacent to the walls. The most skilled of work could end up looking sub-par, so cleaning up after contractors mortar mess is essential.

JetClean will remove any residue and brick mortar that is ingrained onto the brickwork or render. Paint. cement, graffiti, organic matter and atmospheric pollutants can be found on bricks, all of which must be removed before the customer or new homeowner take the keys to their new property.