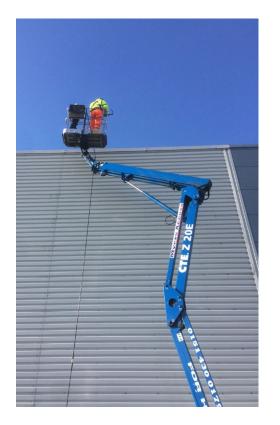

#### JetClean are experts in high-level cleaning.

Working at height is a common service we provide and we have the experience and the right equipment to make sure the cleaning is carried out safely, effectively and efficiently.

Our pressure washing cleaning service is often carried out using powered access, for example, cherry pickers, scissor lifts or mobile towered scaffolding.

We also work at height using non-powered access methods, through the use of a high-pressure extendible lance which will allow us to reach up to 40 feet in the air, increasing productivity and lowering costs to you.