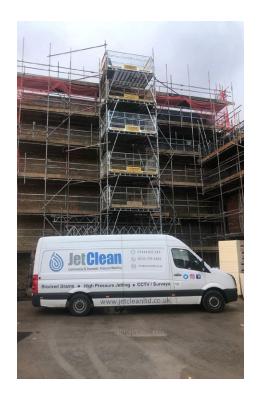

## New Build Construction

We are fully insured and accredited by CHAS, all of our site operatives are specialised in the use of high-pressure systems and all are CSCS registered

We specialise in post-build cleaning to brickwork and all external cleaning to new build homes, for the construction industry.

During the build process, newly erected brickwork can and often will become adversely affected by smears caused by lime, mortar, and cement pointing. This often occurs from excess mortar when laying the brick or stone also from bad weather conditions causing smears and splashes from scaffold adjacent to the walls. The most skilled of work could end up looking sub-par, so cleaning up after contractors mortar mess is essential.

JetClean will remove any residue and brick mortar that is ingrained onto the brickwork or render. Paint. cement, graffiti, organic matter and atmospheric pollutants can be found on bricks, all of which must be removed before the customer or new homeowner take the keys to their new property.

A buildings external look is the first thing an owner will see on handover day, at JetClean we want to create a great first impression for them.