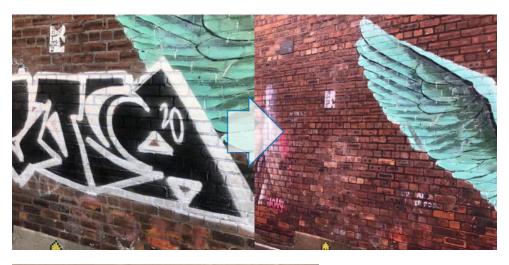

#### Graffiti

Graffiti can be an offensive evesore and create a negative impression of an area.

Graffiti attracts more graffiti unless it is removed promptly. The quicker it is removed, the better. If left, the solvent will dry into the pores of the surface and become more difficult to remove.

JetClean have developed a speedy and efficient method of graffiti removal which is environmentally friendly and limits disruption.

10