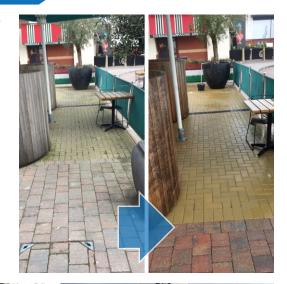

ciently.

Our pressure washing cleaning service is often carried out using powered access, for example, cherry pickers, scissor lifts or mobile towered scaffolding.

We also work at height using non-powered access methods, through the use of a high-pressure extendible lance which will allow us to reach up to 40 feet in the air, increasing productivity and lowering costs to you.



6

## Hospitality

We work with well-known hospitality and catering brands to ensure that they're interior and exterior dining areas are up to the exacting standards the public expects.

With full public liability insurance we take on cleaning contracts for largescale projects in hospitality and retail.

If you're interested in seeing what we can do for your business – get in touch - we'd love to work with you!









8



## Sand Blasting



The interior or exterior of a building can be transformed within a matter of days using our sandblasting services. Whether you have a buildup of dirt, old paint or soot. Our shot blasting services are perfect for cleaning and restoring your building. Our team is more than happy to provide advice and guidance on the safest and most effective way of shot blasting your property.

Sandblasting stonework offers the chance to uncover the charm of old walls hidden beneath the grime and dirt. We use the most up-to-date blasting equipment and techniques. We always take pride and care when cleaning a property and always leave a brilliant finish.

- Sandblasting
- Dustless blasting
- Heritage stonework
- Graffiti removal
- Efflorescence : paint removal
- Fire damage /