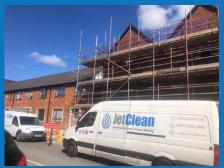

## New Build Construction

We are fully insured and accredited by CHAS, all of our site operatives are specialised in the use of high-pressure systems and all are CSCS registered

We specialise in post-build cleaning to brickwork and all external cleaning to new build homes, for the construction industry.

During the build process, newly erected brickwork can and often will become adversely affected by smears caused by lime, mortar, and cement pointing. This often occurs from excess mortar when laying the brick or stone also from bad weather conditions causing smears and splashes from scaffold adjacent to the walls. The most skilled of work could end up looking sub-par, so cleaning up after contractors mortar mess is essential.