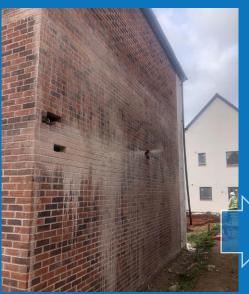

We specialise in post-build cleaning to brickwork and all external cleaning to new build homes, for the construction industry.

During the build process, newly erected brickwork can and often will become adversely affected by smears caused by lime, mortar, and cement pointing. This often occurs from excess mortar when laying the brick or stone also from bad weather conditions causing smears and splashes from scaffold adjacent to the walls. The most skilled of work could end up looking sub-par, so cleaning up after contractors mortar mess is essential.

JetClean will remove any residue and brick mortar that is ingrained onto the brickwork or render. Paint. cement, graffiti, organic matter and atmospheric pollutants can be found on bricks, all of which must be removed before the customer or new homeowner take the keys to their new property.