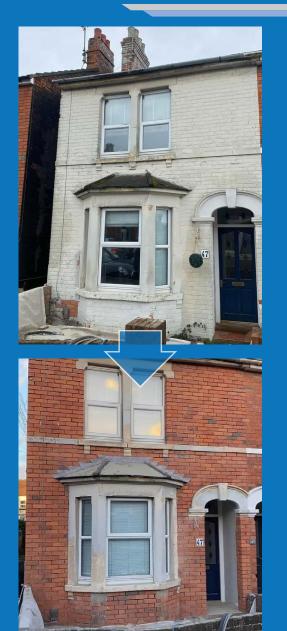

We specialise in post-build cleaning to brickwork and all external cleaning to new build homes, for the construction industry.

During the build process, newly erected brickwork can and often will become adversely affected by smears caused by lime, mortar, and cement pointing. This often occurs from excess mortar when laying the brick or stone also from bad weather conditions causing smears and splashes from scaffold adjacent to the walls. The most skilled of work could end up looking sub-par, so cleaning up after contractors mortar mess is essential.

JetClean will remove any residue and brick mortar that is ingrained onto the brickwork or render. Paint. cement, graffiti, organic matter and atmospheric pollutants can be found on bricks, all of which must be removed before the customer or new homeowner take the keys to their new property.

A buildings external look is the first thing an owner will see on handover day, at JetClean we want to create a great first impression for them.