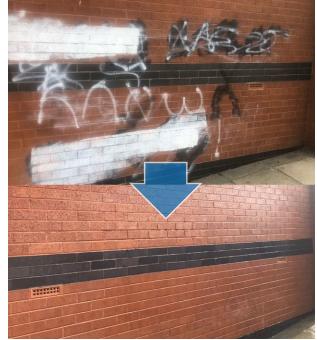

#### Graffiti

Graffiti can be an offensive evesore and create a negative impression of an area.

Graffiti attracts more graffiti unless it is removed promptly. The quicker it is removed, the better. If left, the solvent will dry into the pores of the surface and become more difficult to remove.

JetClean have developed a speedy and efficient method of graffiti removal which is environmentally friendly and limits disruption.

10