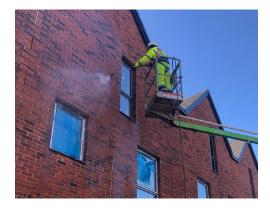

#### JetClean are experts in high-level cleaning.

Working at height is a common service we provide and we have the experience and the right equipment to make sure the cleaning is carried out safely, effectively and efficiently.

Our pressure washing cleaning service is often carried out using powered access, for example, cherry pickers, scissor lifts or mobile towered scaffolding.

We also work at height using non-powered access methods, through the use of a high-pressure extendible lance which will allow us to reach up to 40 feet in the air, increasing productivity and lowering costs to you.