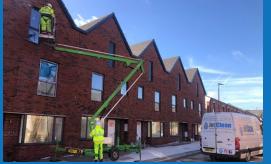

#### JetClean are experts in high-level cleaning.

Working at height is a common service we provide and we have the experience and the right equipment to make sure the cleaning is carried out safely, effectively and efficiently.

Our pressure washing cleaning service is often carried out using powered access, for example, cherry pickers, scissor lifts or mobile towered scaffolding.

We also work at height using non-powered access methods, through the use of a high-pressure extendible lance which will allow us to reach up to 40 feet in the air, increasing productivity and lowering costs to you.