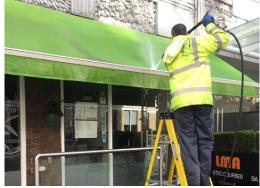

#### JetClean are experts in high-level cleaning.

Working at height is a common service we provide and we have the experience and the right equipment to make sure the cleaning is carried out safely, effectively and efficiently.

Our pressure washing cleaning service is often carried out using powered access, for example, cherry pickers, scissor lifts or mobile towered scaffolding.

We also work at height using non-powered access methods, through the use of a high-pressure extendible lance which will allow us to reach up to 40 feet in the air, increasing productivity and lowering costs to you.